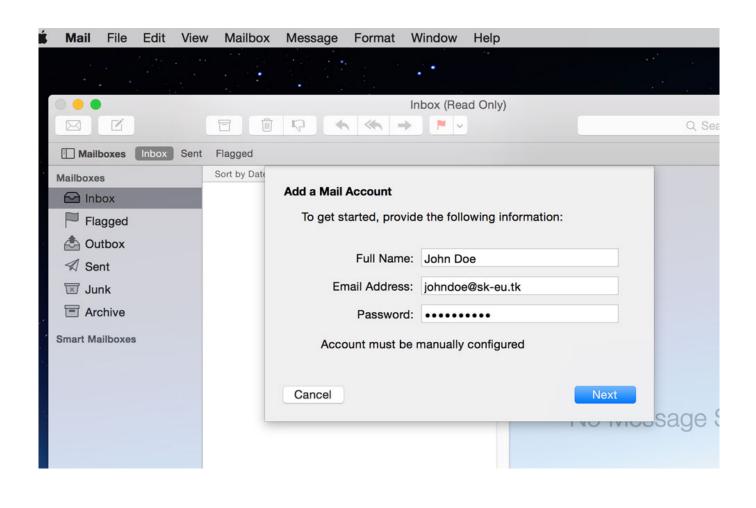

| É N             | lail    | File  | Edit  | View  | Mailbox                                                                  | Message  | Format    | Window     | Help |           |  |
|-----------------|---------|-------|-------|-------|--------------------------------------------------------------------------|----------|-----------|------------|------|-----------|--|
|                 |         |       |       |       | •                                                                        |          |           | ••         |      |           |  |
|                 |         |       |       |       | Inbox (Read Only)                                                        |          |           |            |      |           |  |
|                 | 3       | Ľ     |       |       |                                                                          | <b>₽</b> | ∽ ≪∽ -    |            |      | Q Sea     |  |
|                 | ] Mailb | oxes  | Inbox | Sent  | Flagged                                                                  |          |           |            |      |           |  |
| Mai             | Iboxes  |       |       |       | Sort by Date                                                             |          |           |            |      |           |  |
| Flagged         |         |       |       |       | Add a Mail Account<br>To get started, provide the following information: |          |           |            |      |           |  |
|                 |         |       |       |       |                                                                          |          |           |            |      |           |  |
| A               | Ser     | ıt    |       |       |                                                                          |          | Full Name | e: John Do | De   |           |  |
| T×              | Junk    |       |       |       |                                                                          |          |           |            |      |           |  |
| . E             |         |       |       |       | Password:                                                                |          |           |            |      |           |  |
| Smart Mailboxes |         |       |       |       | Account must be manually configured                                      |          |           |            |      |           |  |
|                 |         |       |       |       |                                                                          | Cancel   |           |            | Nex  | t sade (  |  |
| League          | e Of I  | egend | s Dmg | Downl | bad                                                                      |          |           |            |      | noodago ( |  |